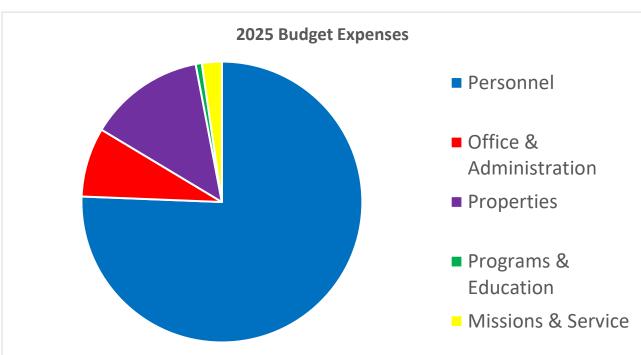

### Federated Church Budget 2025 Statement of Revenue & Expenses

|                             | 2023 Actual  | 2024 Budget  | 2024 Actual  | 2025 Budget  |
|-----------------------------|--------------|--------------|--------------|--------------|
| Revenue                     |              |              |              |              |
| Pledges                     | \$ 902,951   | \$ 898,289   | \$ 912,476   | \$ 890,144   |
| Non-Pledge / Collections    | \$ 51,573    | \$ 60,000    | \$ 133,027   | \$ 85,000    |
| Legacy Fund Transfer        | \$ 34,700    | \$ 35,000    | \$ 35,117    | \$ 37,650    |
| FLC Rental Income           | \$ 15,000    | \$ 27,500    | \$ 27,500    | \$ 7,500     |
| 102 Bell Rental Income      | \$ 21,600    | \$ 33,000    | \$ 33,000    | \$ 33,000    |
| 76 Bell Rental Income       | \$ 10,702    | \$ 15,000    | \$ 11,371    | \$ 15,000    |
| Other Income                | \$ 35,605    | \$ 61,095    | \$ 18,422    | \$ 27,500    |
| Total Revenue               | \$ 1,072,131 | \$ 1,129,884 | \$ 1,170,913 | \$ 1,095,794 |
|                             |              |              |              |              |
| Expenses                    |              |              |              |              |
| Salaries, Taxes, & Benefits | \$ 827,288   | \$ 862,831   | \$ 873,032   | \$ 802,917   |
| Office & Administration     | \$ 51,075    | \$ 62,700    | \$ 69,726    | \$ 84,700    |
| Properties                  |              |              |              |              |
| Insurance                   | \$ 32,988    | \$ 32,988    | \$ 25,520    | \$ 33,000    |
| 76 Bell                     | \$ 86,038    | \$ 91,950    | \$ 101,050   | \$ 91,900    |
| 102 Bell                    | \$ 13,085    | \$ 9,785     | \$ 12,666    | \$ 12,800    |
| FLC                         | \$ -         | \$ -         | \$ 3,240     | \$ 3,000     |
| Vehicles                    | \$ 1,064     | \$ 1,500     | \$ 1,472     | \$ 1,500     |
| Total Properties            | \$ 133,174   | \$ 136,223   | \$ 143,947   | \$ 142,200   |
| Programs & Education        |              |              |              |              |
| Youth                       | \$ 2,092     | \$ 1,120     | \$ 325       | \$ 2,000     |
| Ministries                  | \$ 3,088     | \$ 830       | \$ 2,975     | \$ 3,000     |
| Music                       | \$ 4,714     | \$ 80        | \$ 667       | \$ 2,500     |
| Total Programs & Education  | \$ 9,894     | \$ 2,030     | \$ 3,967     | \$ 7,500     |
| Missions & Service          | \$ 92,636    | \$ 89,829    | \$ 88,965    | \$ 25,014    |
| Total Expenses              | \$ 1,114,068 | \$ 1,153,613 | \$ 1,179,637 | \$ 1,062,332 |
|                             |              |              |              |              |
| Net Operating Income        | \$ (41,937)  | \$ (23,729)  | \$ (8,724)   | \$ 33,462    |
| Interest & Dividends        | \$ 14,112    | \$ 23,729    | \$ 16,123    | \$ 16,606    |
| Net Income                  | \$ (27,825)  | \$ 0         | \$ 7,398     | \$ 50,068    |

### **Federated Church Budget Charts**