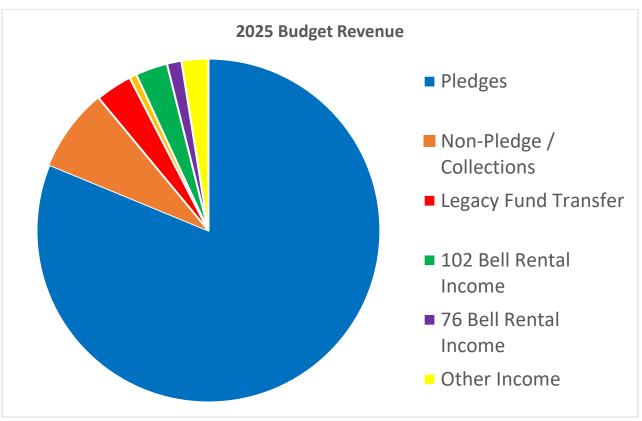

### Federated Church Budget 2025 Statement of Revenue & Expenses

|                             | 2023 Actual  | 2024 Budget  | 2024 Actual  | 2025 Budget  |
|-----------------------------|--------------|--------------|--------------|--------------|
| Revenue                     |              |              |              |              |
| Pledges                     | \$ 902,951   | \$ 898,289   | \$ 912,476   | \$ 890,144   |
| Non-Pledge / Collections    | \$ 51,573    | \$ 60,000    | \$ 133,027   | \$ 85,000    |
| Legacy Fund Transfer        | \$ 34,700    | \$ 35,000    | \$ 35,117    | \$ 37,650    |
| FLC Rental Income           | \$ 15,000    | \$ 27,500    | \$ 27,500    | \$ 7,500     |
| 102 Bell Rental Income      | \$ 21,600    | \$ 33,000    | \$ 33,000    | \$ 33,000    |
| 76 Bell Rental Income       | \$ 10,702    | \$ 15,000    | \$ 11,371    | \$ 15,000    |
| Other Income                | \$ 35,605    | \$ 61,095    | \$ 18,422    | \$ 27,500    |
| Total Revenue               | \$ 1,072,131 | \$ 1,129,884 | \$ 1,170,913 | \$ 1,095,794 |
|                             |              |              |              |              |
| Expenses                    |              |              |              |              |
| Salaries, Taxes, & Benefits | \$ 827,288   | \$ 862,831   | \$ 873,032   | \$ 802,917   |
| Office & Administration     | \$ 51,075    | \$ 62,700    | \$ 69,726    | \$ 84,700    |
| Properties                  |              |              |              |              |
| Insurance                   | \$ 32,988    | \$ 32,988    | \$ 25,520    | \$ 33,000    |
| 76 Bell                     | \$ 86,038    | \$ 91,950    | \$ 101,050   | \$ 91,900    |
| 102 Bell                    | \$ 13,085    | \$ 9,785     | \$ 12,666    | \$ 12,800    |
| FLC                         | \$ -         | \$ -         | \$ 3,240     | \$ 3,000     |
| Vehicles                    | \$ 1,064     | \$ 1,500     | \$ 1,472     | \$ 1,500     |
| Total Properties            | \$ 133,174   | \$ 136,223   | \$ 143,947   | \$ 142,200   |
| Programs & Education        |              |              |              |              |
| Youth                       | \$ 2,092     | \$ 1,120     | \$ 325       | \$ 2,000     |
| Ministries                  | \$ 3,088     | \$ 830       | \$ 2,975     | \$ 3,000     |
| Music                       | \$ 4,714     | \$ 80        | \$ 667       | \$ 2,500     |
| Total Programs & Education  | \$ 9,894     | \$ 2,030     | \$ 3,967     | \$ 7,500     |
| Missions & Service          | \$ 92,636    | \$ 89,829    | \$ 88,965    | \$ 25,014    |
| Total Expenses              | \$ 1,114,068 | \$ 1,153,613 | \$ 1,179,637 | \$ 1,062,332 |
|                             |              |              |              |              |
| Net Operating Income        | \$ (41,937)  | \$ (23,729)  | \$ (8,724)   | \$ 33,462    |
| Interest & Dividends        | \$ 14,112    | \$ 23,729    | \$ 16,123    | \$ 16,606    |
| Net Income                  | \$ (27,825)  | \$ 0         | \$ 7,398     | \$ 50,068    |

### **Federated Church Budget Charts**